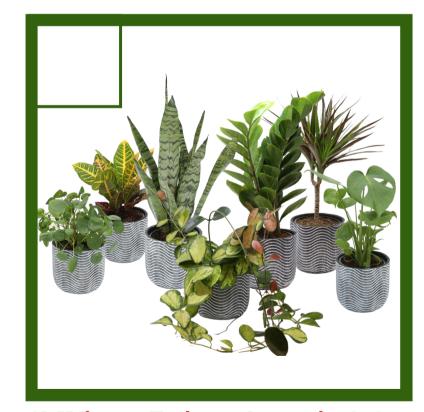

## 6" Winter Foliage Ceramic 2pk

A gift for you, a gift for me, this 2-pack of tropicals was designed for gifting! Each 6" tropical is set in a grey textured ceramic pot cover. Tropical varieties may include: Monstera, Sansevieria, Pilea, Croton, Hoya Tri-color, ZZ, and Dracaena - each one easy to care for. Assortments cannot be requested.