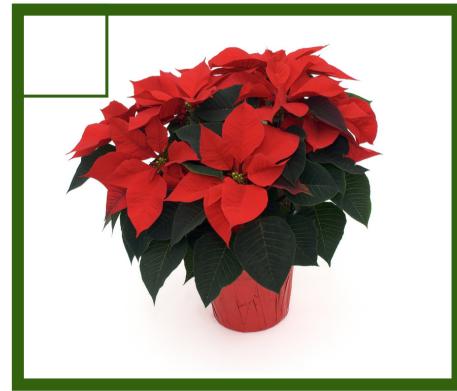

10" Premium Poinsettia

Make a statement! These 10" red poinsettias are the center of attention due to their size. They arrive ready to display and include a colour coordinated pot cover. **Only available in Red.** 