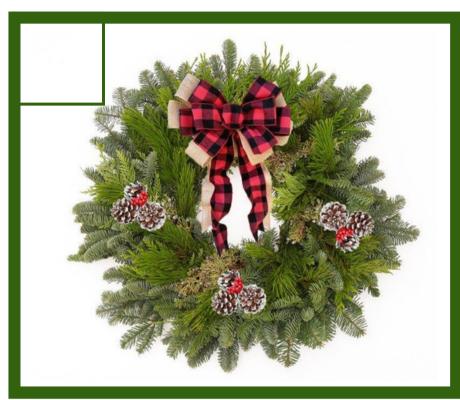

Holiday Wreath

A Holiday Wreath is a classic door upgrade. Fresh noble, cedar and juniper decorated with a large plaid bow, frosted pinecones and red berries are sure to give you and your guests a homey warm feeling from the outside.