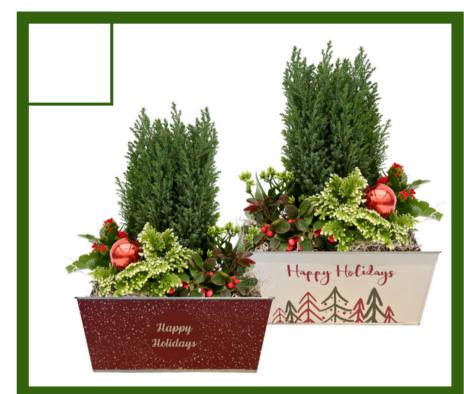

**Indoor Tropical Planter** 

Add a festive look to your table with a mixed tropical planter. There are four different plant varieties planted in these rectangular holiday themed tins. Planter container designs do vary and cannot be requested.