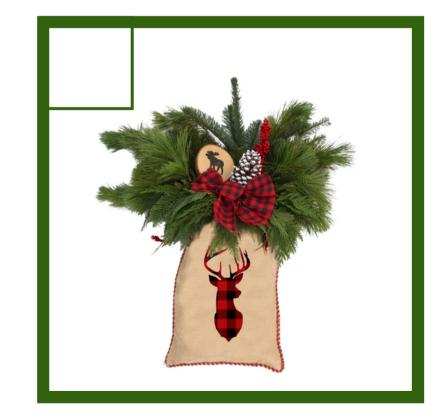

Hanging Greenery Bough

Greenery that is versatile! A fun, vintage burlap bag holds premium greens and red ilex berry branches. Completing the look are holiday picks like a bow and a pinecone. Lean it up against stairs, benches, or your home and hang from your door.