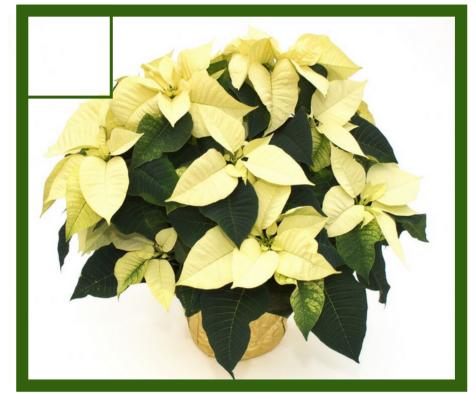

## Growing Smiles Winter Fundraiser

6.5" Premium Poinsettia

A Holiday Favourite! Brighten up any room this winter with a vibrant poinsettia. Available in red and white, the poinsettia is perfect for your home, hotels, restaurants and banks over the holidays.