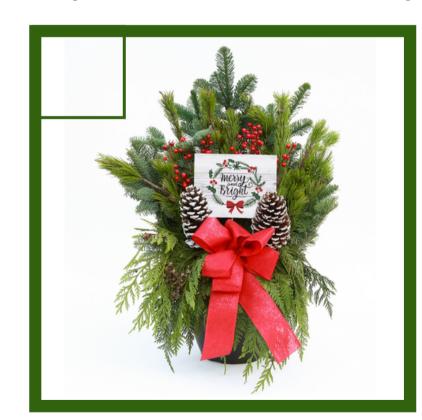

**Outdoor Greenery Arrangement** 

Welcome your guests in from the cold with this large, beautiful and fresh holiday greenery arrangement. Pinecones, berries and a large red bow complete the festive look. Standing at 2 feet tall this statement piece is sure to inspire the joyful spirit!