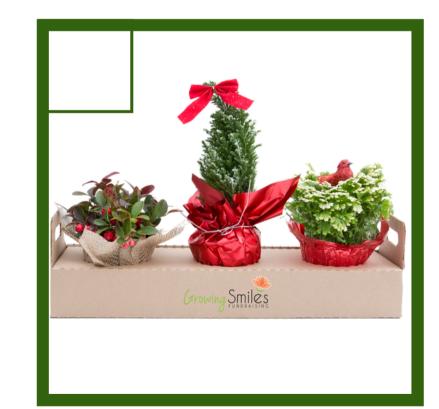

Table Top Trio

The perfect Gift Pack! 1 gaultheria, 1 mini cypress and 1 frosty fern complete this trio whether you need a gift for a teacher, coach, or even you. Complete with the pot covers and holiday decor there is a plant for anyone you need.