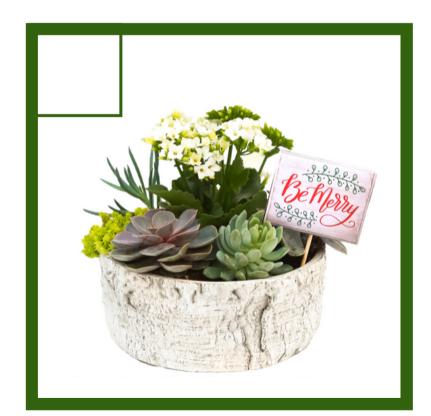

Succulent Bowl

A non-traditional center piece. An assortment of popular succulents planted in a 9" ceramic bowl is perfect for your coffee table or as a holiday gift. A flowering kalanchoe is surrounded by a variety of different sedum, echeveria and senecio.